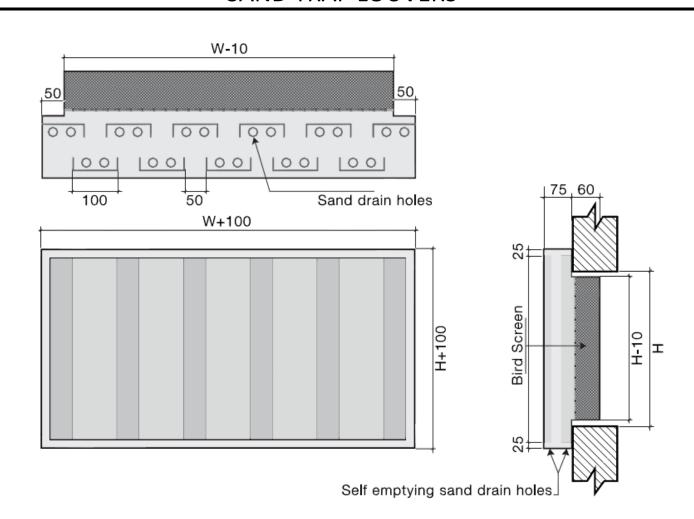

## SAND TRAP LOUVERS

## **Standart Sizes**

| Width in mm  | 200 | 300 | 450 | 600 | 750 | 900 | 1050 | 1200 | 1350 | 1500 |
|--------------|-----|-----|-----|-----|-----|-----|------|------|------|------|
| Height in mm | 200 | 300 | 450 | 600 | 750 | 900 | 1050 | 1200 | 1350 | 1500 |